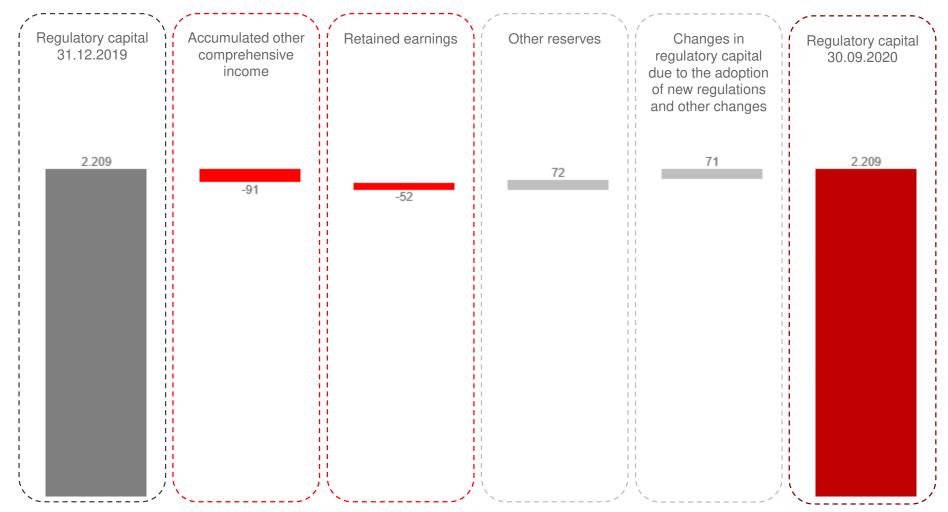

### Regulatory capital movement

Regulatory capital (in HRK million)

#### Strong and stable capital base

30

\* on Dec, 31 2019 the Bank included 6-month profit in 2019 in the calculation of regulatory capital (retained earnings position), in accordance with the approval of the regulator. By the decision of the General Assembly of the Bank this year, the net profit in 2019 was allocated to the position of retained earnings and other reserves.