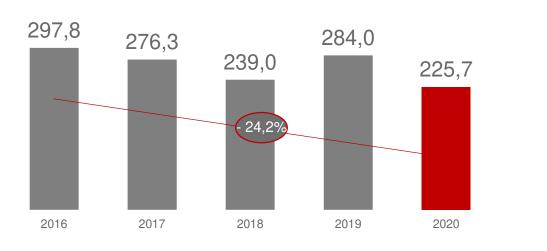

### Key financials – Income statement

|                      |          | 30.9.2019. | 30.9.2020. |            |
|----------------------|----------|------------|------------|------------|
| Net interest income  | kn. tis. | 401,248    | 405,128    | 3,880 🔺    |
| Net fee income       | kn. tis. | 155,865    | 133,261    | (22,604) 🔻 |
| Operating income     | kn. tis. | 642,472    | 604,116    | (38,356) 🔻 |
| Operating expense    | kn. tis. | (358,488)  | (378,384)  | (19,896) 🔻 |
| Operating profit     | kn. tis. | 283,984    | 225,732    | (58,252) 🔻 |
| Provisioning         | kn. tis. | (82,876)   | (26,741)   | 56,135 📥   |
| Net profit           | kn. tis. | 170,360    | 164,945    | (5,415) 🔻  |
| Cost-to-income ratio | %        | 55.8       | 62.6       | 6.8 🔻      |
| Net interest margin  | %        | 1.8        | 1.6        | (0.1) 🔻    |

- Net interest income is higher by HRK 3.9m (+ 1,0%) compared to last year, which is a result of a stronger decline in interest expenses than the decline in income.
- Net fee income decreased by -14.5%. The largest deviations in the positions of card business and fees from payment transactions with legal entities due to the impact of COVID-19 disease that lead to suspension of fees to clients in order to facilitate access to their funds (Q2), slowdown in economic activities and significantly lower number of tourist arrivals (decrease of -47.6% according to CBS).
- OPEX increased by +5.5% in the position of employee costs (merger of JABA and HPB Stambena-štedionica) and insurance of savings deposits (increase in customer deposits).
- Provisions are lower by 67.7% due to revenues collected from suspension of litigation provisions in the amount of HRK 89 million.