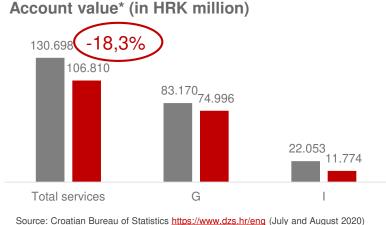

## Socioeconomic indicators (y-o-y)

Data from ficscalisation system:

\*Source: https://www.porezna-uprava.hr/Dokumenti (data for the period 23.2.-4.10.2019 and 2020.)

Average account value\* (in HRK)

"G- WHOLESALE AND RETAIL TRADE OF MOTOR VEHICLES AND MOTORCYCLES; REPAIR OF MOTOR VEHICLES AND MOTORCYCLES "I- ACCOMMODATION AND FOOD SERVICE ACTIVITIES "