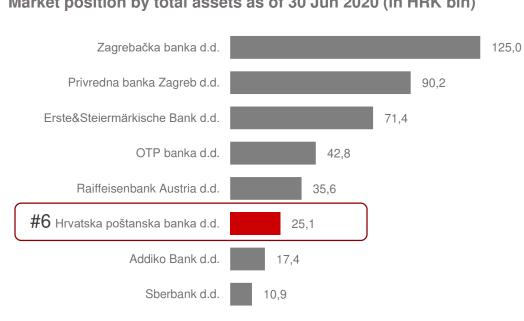

,370  | 2,413      | 2,443 🔺    |    |
| Income                 | HRK mil | 1,276  | 1,173  | 1,227  | 941        | 846 🔻      |    |
| Net profit             | HRK mil | 8      | 152    | 144    | 170        | 165 🔻      |    |
| Cost-to-income ratio   | %       | 54.4   | 60.1   | 61.3   | 55.8       | 62.6 🔻     | ſ  |
| Return on equity       | %       | 0.4    | 7.6    | 6.1    | 7.1        | 6.8 🔻      | L  |
| CET 1 capital ratio    | %       | 18.1   | 17.9   | 20.2   | 19.9       | 20.6 🔺     |    |
| Total capital ratio    | %       | 18.1   | 17.9   | 20.2   | 19.9       | 20.6 🔺     |    |
| NPL share              | %       | 12.8   | 11.7   | 10.8   | 11.8       | 10.4 📥     |    |
| NPL coverage           | %       | 61.1   | 67.3   | 67.5   | 69.5       | 62.5 🔻     | (  |



#### Composition of Net profit as of Sep, 30 2020

Successful completion of a comprehensive assessment provided by the European Central Bank (AQR and Stress Test)

Total assets up +7,32% (ytd)  $\rightarrow$  net placements up +6,2% (ytd)

In July 2020 market share increased up to 5,63% (June 2020 = 5,56%)

Net profit lower by 3,2% in comparison with 9M 2019

Selective loan growth  $\rightarrow$  largest increase in the segment of placements to the central and local government and retail (housing loan subsidies)



5

#### Market position by total assets as of 30 Jun 2020 (in HRK bln)

### Key Financials Q3 2020

#### **Operating result (in HRK thousand)**



Operating profit is lower due to lower operating income mostly affected by COVID-19 disease and higher cost growth

Net interest i