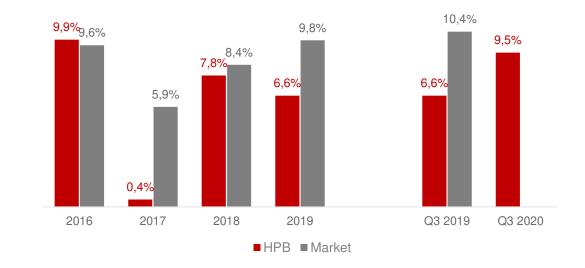

### Key financials – Balance sheet

|                                  |               | 31.12.2019. | 30.9.2020.  |             |
|----------------------------------|---------------|-------------|-------------|-------------|
| Asset                            | HRK ths       | 23,844,461  | 25,589,779  | 1,745,318 🔺 |
| Gross loans                      | HRK ths       | 14,825,207  | 15,672,811  | 847,604 📥   |
| Deposits                         | HRK ths       | 20,069,171  | 21,344,770  | 1,275,599 🔺 |
| Equity                           | HRK ths       | 2,370,212   | 2,443,438   | 73,226 🔺    |
| Regulatory capital               | HRK ths       | 2,209,224   | 2,209,303   | 79 📥        |
| Loan/deposit ratio               | %             | 66.5        | 66.4        | (0.1) 🔻     |
| ROAE                             | %             | 6.6         | 9.5         | 2.9 🔺       |
| NPL share                        | %             | 11.7        | 10.4        | (1.3) 📥     |
| NPL coverage                     | %             | 67.3        | 62.5        | (4.8) 🔻     |
| Balance of placement value adjus | tment HRK ths | (1,487,615) | (1,507,193) | (19,578) 🔻  |

- Assets records continuous growth + 7.3% ytd  $\rightarrow$  liquid assets + 29.8%, securities -7.7%, gross loans + 5.7%
- Deposits up + 6.4% → largest increase in the segment of central state and large corporate clients HRK +688m, SMEs
   HRK +242m, retail HRK +235m
- Moderate recovery in the price of securities that caused the recovery of the comprehensive income reserve + 12.7% compared to Q2
- NPL coverage increases when excluding exposures covered by state guarantees (70.0% Q4 19  $\rightarrow$  74.1% Q3 20) Source: management reports of the issuer