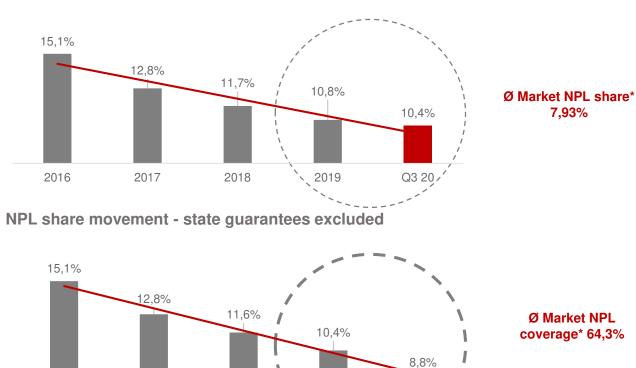

### Loan portfolio quality

2019

Q3 20

**NPL** share movement

2016

2017

Increased quality of the loan portfolio with adequate coverage

- The Bank has a high share of NPLs which are 100% covered by the guarantee of the Republic of Croatia and represents a fully recoverable part of loan (although the client is classified in the NPL portfolio due to compliance with the CNB Decision on classification of exposures into risk groups and method of determining credit losses)
- Calculation of NPL share include funds with central banks and other a vista deposits (according to EBA guidelines; Risk dashboard data as of Q2 2020)
   \* For period 2016 30.6.2020
   Source: management reports of the issuer

- Assets records continuous growth + 7.3% ytd  $\rightarrow$  liquid assets + 29.8%, securities -7.7%, gross loans + 5.7%
- Deposits up + 6.4% → largest increase in the segment of central state and large corporate clients HRK +688m, SMEs
   HRK +242m, retail HRK +235m
- Moderate recovery in the price of securities that caused the recovery of the comprehensive income reserve + 12.7% compared to Q2
- NPL coverage increases when excluding exposures covered by state guarantees (70.0% Q4 19  $\rightarrow$  74.1% Q3 20) Source: management reports of the issuer