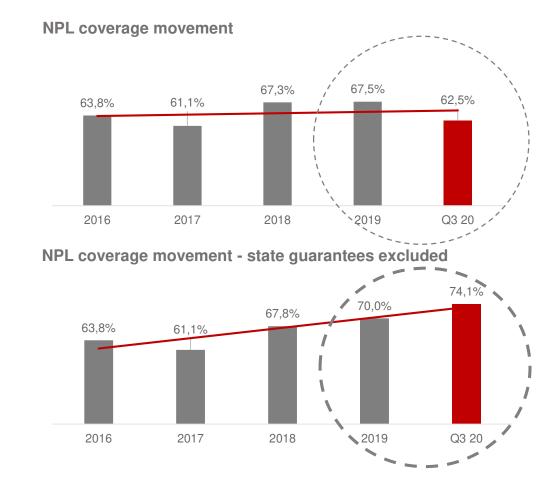

### Loan portfolio quality

2019

Q3 20

**NPL** share movement

2016

2017

Increased quality of the loan portfolio with adequate coverage

- The Bank has a high share of NPLs which are 100% covered by the guarantee of the Republic of Croatia and represents a fully recoverable part of loan (although the client is classified in the NPL portfolio due to compliance with the CNB Decision on classification of exposures into risk groups and method of determining credit losses)
- Calculation of NPL share include funds with central banks and other a vista deposits (according to EBA guidelines; Risk dashboard data as of Q2 2020)
   \* For period 2016 30.6.2020
   Source: management reports of the issuer

- Assets records continuous growth + 7.3% ytd  $\rightarrow$  liquid assets + 29.8%, securities -7.7%, gross loans + 5.7%
- Deposits up + 6.4% → largest increase in the segment of central state and large corporate clients HRK +688m, SMEs
   HRK +242m, retail HRK +235m
- Moderate recovery in the price of securities that caused the recovery of the comprehensive income reserve + 12.7% compared to Q2
- NPL coverage increases when excluding exposures covered by state guarantees (70.0% Q4 19  $\rightarrow$  74.1% Q3 20) Source: management reports of the issuer