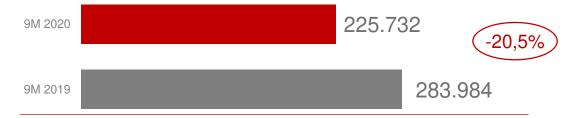

### Key financials – Income statement

|                      |          | 30.9.2019. | 30.9.2020. |            |
|----------------------|----------|------------|------------|------------|
| Net interest income  | kn. tis. | 401,248    | 405,128    | 3,880 🔺    |
| Net fee income       | kn. tis. | 155,865    | 133,261    | (22,604) 🔻 |
| Operating income     | kn. tis. | 642,472    | 604,116    | (38,356) 🔻 |
| Operating expense    | kn. tis. | (358,488)  | (378,384)  | (19,896) 🔻 |
| Operating profit     | kn. tis. | 283,984    | 225,732    | (58,252) 🔻 |
| Provisioning         | kn. tis. | (82,876)   | (26,741)   | 56,135 📥   |
| Net profit           | kn. tis. | 170,360    | 164,945    | (5,415) 🔻  |
| Cost-to-income ratio | %        | 55.8       | 62.6       | 6.8 🔻      |
| Net interest margin  | %        | 1.8        | 1.6        | (0.1) 🔻    |

- Net interest income is higher by HRK 3.9m (+ 1,0%) compared to last year, which is a result of a stronger decline in interest expenses than the decline in income.
- Net fee income decreased by -14.5%. The largest deviations in the positions of card business and fees from payment transactions with legal entities due to the impact of COVID-19 disease that lead to suspension of fees to clients in order to facilitate access to their funds (Q2), slowdown in economic activities and significantly lower number of tourist arrivals (decrease of -47.6% according to CBS).
- OPEX increased by +5.5% in the position of employee costs (merger of JABA and HPB Stambena-štedionica) and insurance of savings deposits (increase in customer deposits).
- Provisions are lower by 67.7% due to revenues collected from suspension of litigation provisions in the amount of HRK 89 million.