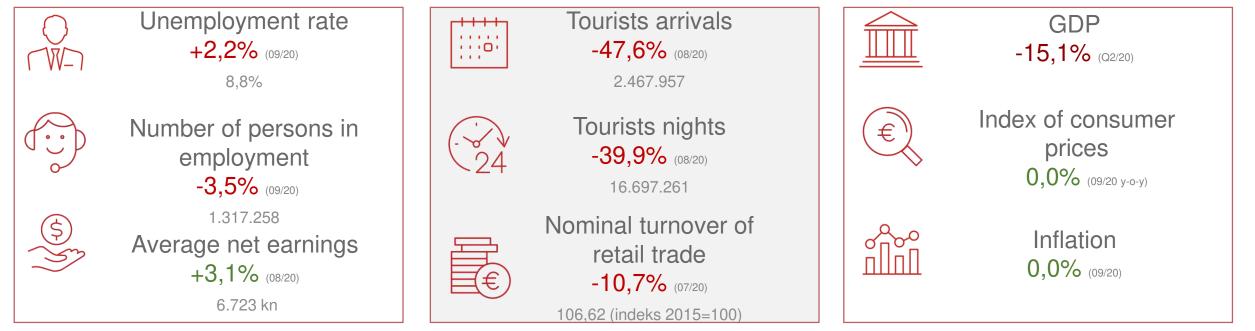

## Socioeconomic indicators (y-o-y)

Data from ficscalisation system:

\*Source: https://www.porezna-uprava.hr/Dokumenti (data for the period 23.2.-4.10.2019 and 2020.)

Average account value\* (in HRK)

"G- WHOLESALE AND RETAIL TRADE OF MOTOR VEHICLES AND MOTORCYCLES; REPAIR OF MOTOR VEHICLES AND MOTORCYCLES "I- ACCOMMODATION AND FOOD SERVICE ACTIVITIES "

- Net interest income is higher by HRK 3.9m (+ 1,0%) compared to last year, which is a result of a stronger decline in interest expenses than the decline in income.
- Net fee income decreased by -14.5%. The largest deviations in the positions of card business and fees from payment transactions with legal entities due to the impact of COVID-19 disease that lead to suspension of fees to clients in order to facilitate access to their funds (Q2), slowdown in economic activities and significantly lower number of tourist arrivals (decrease of -47.6% according to CBS).
- OPEX increased by +5.5% in the position of employee costs (merger of JABA and HPB Stambena-štedionica) and insurance of savings deposits (increase in customer deposits).
- Provisions are lower by 67.7% due to revenues collected from suspension of litigation provisions in the amount of HRK 89 million.

### Fees and commissions

Net fee income movement (in HRK thousand)

- Net fee and commission income follows long-term sectoral movement with a share of 5%
- Fees and commissions amount an average of 24% of total operating income
- The largest share of income from fees and commissions is made up of retail and card business fees
- Decline compared to Q3 19 caused by: 1) temporary suspension of fees for cash withdrawals at ATMs outside the parent bank (March 25, 2020 - July 1, 2020) in accordance with the CNB Recommendation due to the COVID-19 pandemic, 2) slowdown in economic activities, 3) significantly lower number of tourist arrivals (decrease by -47.6% according to CBS)