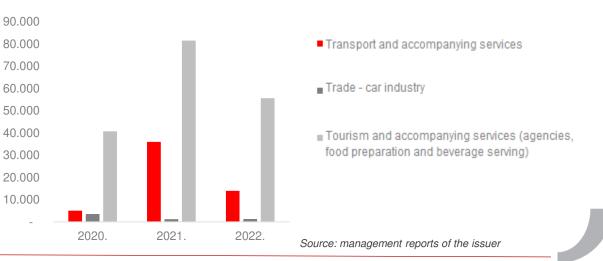

### COVID-19 impact on loan portfolio

Total exposure - implemented measures (in HRK million)

Corporate

• Until September, 30 2020 the moratorium has expired for loans worth HRK 746 million

Retail

Performing loans that went into repayment after the moratorium are regularly repaid

### COVID-19 impact on loan portfolio

#### **COVID 19 impact on corporate performing loans**

Most of Bank's portfolio (52%) is not affected by the COVID-19 pandemic or it has a low impact

 The Decision on Risk Appetite (RAS) was adopted limiting new exposures to the most affected activities by the COVID 19 pandemic