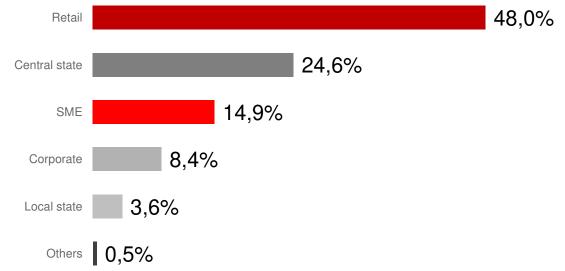

### Structure of corporate gross loans per industy

- Accommodation service industry (primarily tourism), which was hardest hit by the COVID-19 pandemic, had a low share of 6.0% as of Sep, 30 2020.
- Large share of exposure (30.1%) to the central and local state, which represents the lowest risk, with a parallel increase in housing loan subsidies to retail sector

NPL share per segment as of Sep, 30 2020

The increase in stage 1 and stage 2 coverage mainly reflects the deterioration of macroeconomic indicators and their impact on risk parameters due to the COVID pandemic, while the increase in stage 3 share in the corporate segment, accompanied by a decrease in coverage, is the result of AQR and reclassification of certain exposures covered by state guarantees as a non-performing