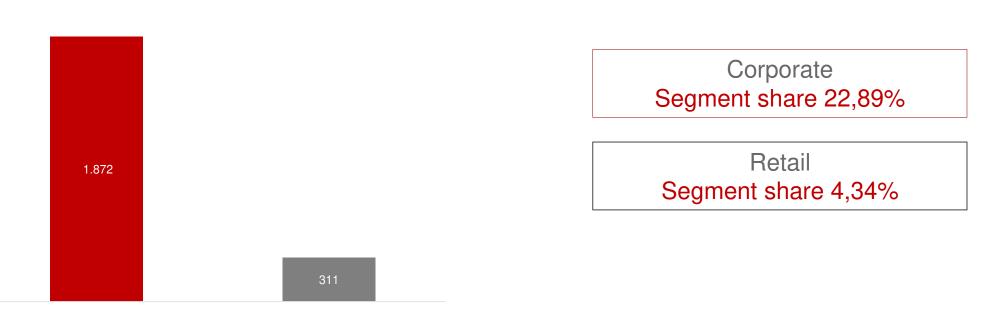

#### Approved moratoriums per industry

Approved moratoriums per maturity (in HRK million)

- We approved moratoriums due to the impact of COVID-19 a total of HRK 1.87 billion approved to corporate sector (23.0% of the gross corporate loans)
- Tourism has an extremely low share in the Bank's total portfolio (6% of gross corporate loans)
- We actively manage the portfolio, analyzes the industry and the impact of pandemic prevention measures on them