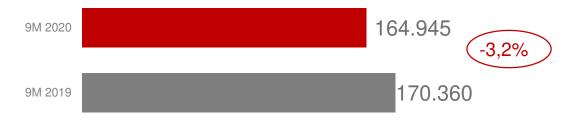

In July 2020 market share increased up to 5,63% (June 2020 = 5,56%)

Net profit lower by 3,2% in comparison with 9M 2019

Selective loan growth  $\rightarrow$  largest increase in the segment of placements to the central and local government and retail (housing loan subsidies)

### Key financials – Income statement

|                      |          | 30.9.2019. | 30.9.2020. |            |
|----------------------|----------|------------|------------|------------|
| Net interest income  | kn. tis. | 401,248    | 405,128    | 3,880 🔺    |
| Net fee income       | kn. tis. | 155,865    | 133,261    | (22,604) 🔻 |
| Operating income     | kn. tis. | 642,472    | 604,116    | (38,356) 🔻 |
| Operating expense    | kn. tis. | (358,488)  | (378,384)  | (19,896) 🔻 |
| Operating profit     | kn. tis. | 283,984    | 225,732    | (58,252) 🔻 |
| Provisioning         | kn. tis. | (82,876)   | (26,741)   | 56,135 📥   |
| Net profit           | kn. tis. | 170,360    | 164,945    | (5,415) 🔻  |
| Cost-to-income ratio | %        | 55.8       | 62.6       | 6.8 🔻      |
| Net interest margin  | %        | 1.8        | 1.6        | (0.1) 🔻    |