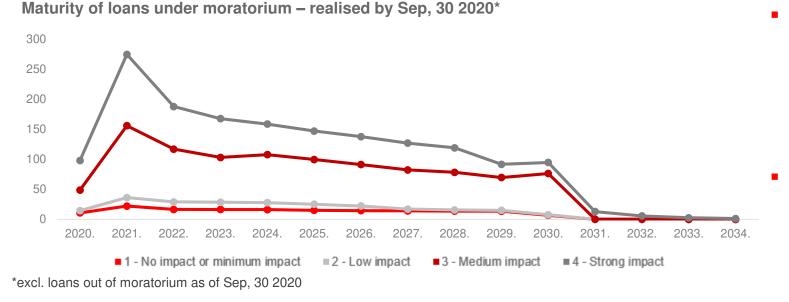

### Maturity of loans under moratorium – COVID 19

- The Bank regularly monitors loans to clients who have been granted moratorium, regardless of the COVID impact, and approach the cash flows of clients on an individual basis
- Until the end of the 3rd quarter, the Bank does not record delays in payment on performing loans

#### Strong impact – maturities by 2022

Medium impact – maturities by 2022

10.000

2020.

2021.