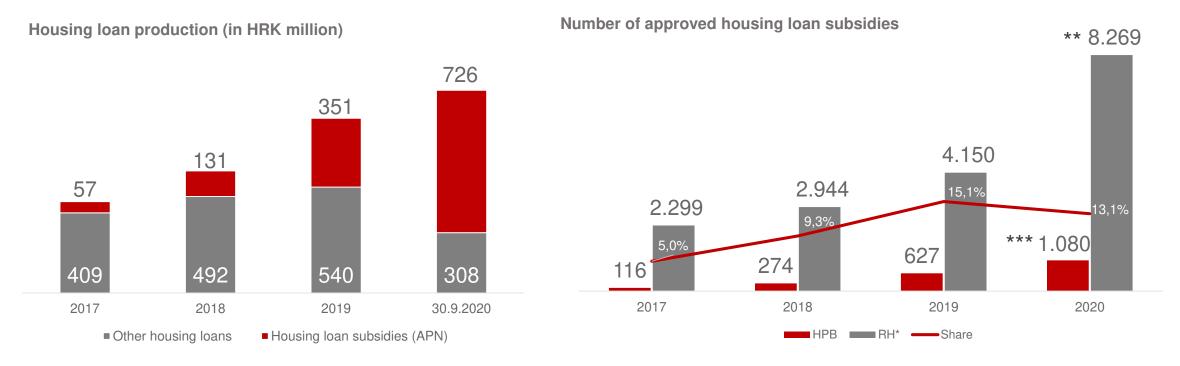

#### 30.9.2020.

- Total gross loans increased by 5.7%, HRK 848 million (ytd)
- Most significant growth was achieved in corporate and the public sector + HRK 524 million, while the retail sector recorded continuous growth + HRK 505 million.
- Increase in housing loans + HRK 469 million, mainly in housing loan subsidies segment

#### Loan subsidies

- In a four-year framework, since the introduction of housing loan subsidies, the bank approved a total od about 1,600 loans and placed around billion HRK
- 70% of newly approved housing loans in Y2020 refers to housing loan subsidies (APN), which represent an increase of 58 bp compared to the beginning of the implementation of measures (September 2017)
- Increased base of young, highly educated and active clients (80% new clients)
- Increased quality of Bank's loan portfolio
  - \* Source https://mgipu.gov.hr/
  - \*\* Data of collected requests as of Oct, 21 2020
  - \*\*\* the total number of submitted requests for APN that will be mostly placed to clients by the end of 2020