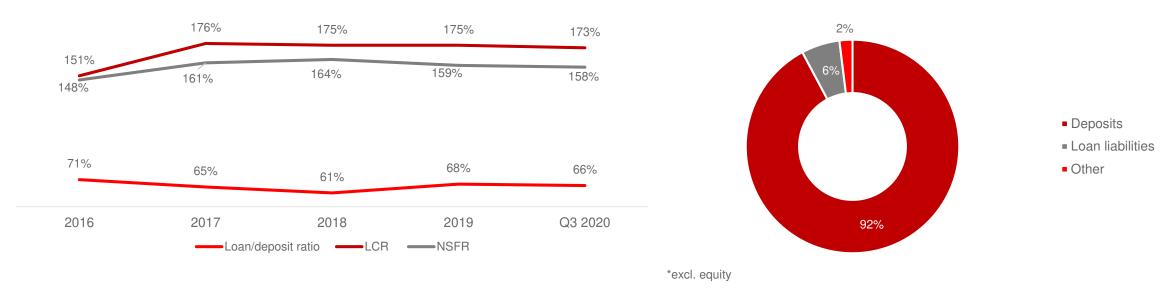

### Liquidity and financial stability review

Funding mix as of Sep, 30 2020\*

Liquidity ratios

- The bank is highly liquid with significantly low loan-to-deposit ratio
- The most significant source of funds are customer deposits 92%
- Stable and constant growth of deposits, primarily retail sector, increased the market share to 5.9% (2016 = 5.3%)
- Stable structure of received loans foreign financial institutions, CBRD and CNB repo loans