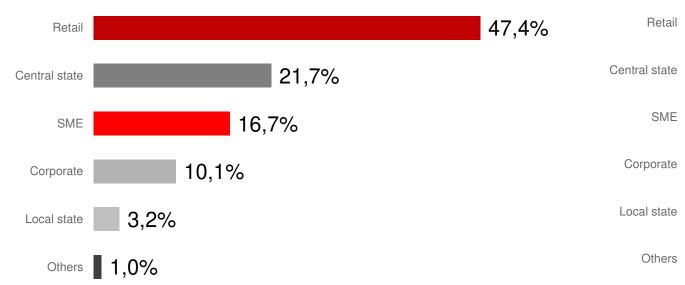

### Structure of corporate gross loans per industy

- Accommodation service industry (primarily tourism), which was hardest hit by the COVID-19 pandemic, had a low share of 6.0% as of Sep, 30 2020.
- Large share of exposure (30.1%) to the central and local state, which represents the lowest risk, with a parallel increase in housing loan subsidies to retail sector

NPL share per segment as of Sep, 30 2020

The increase in stage 1 and stage 2 coverage mainly reflects the deterioration of macroeconomic indicators and their impact on risk parameters due to the COVID pandemic, while the increase in stage 3 share in the corporate segment, accompanied by a decrease in coverage, is the result of AQR and reclassification of certain exposures covered by state guarantees as a non-performing