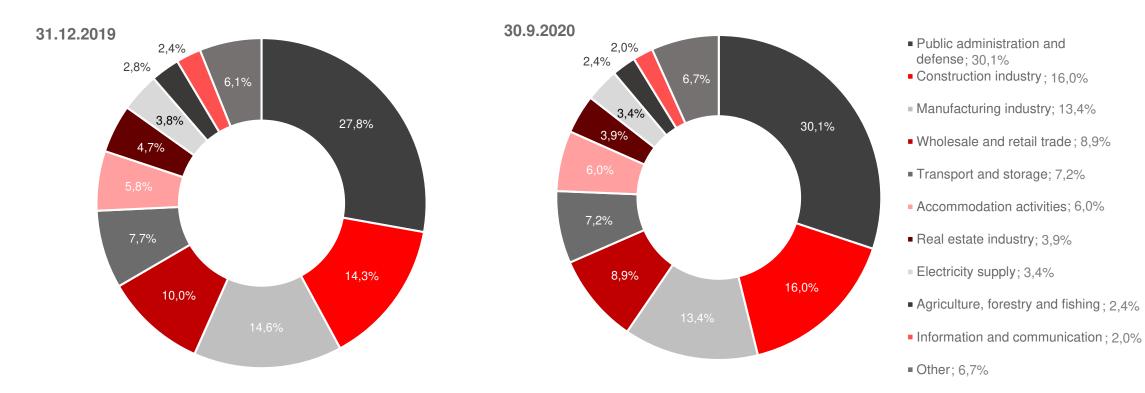

### Structure of corporate gross loans per industy

- Accommodation service industry (primarily tourism), which was hardest hit by the COVID-19 pandemic, had a low share of 6.0% as of Sep, 30 2020.
- Large share of exposure (30.1%) to the central and local state, which represents the lowest risk, with a parallel increase in housing loan subsidies to retail sector