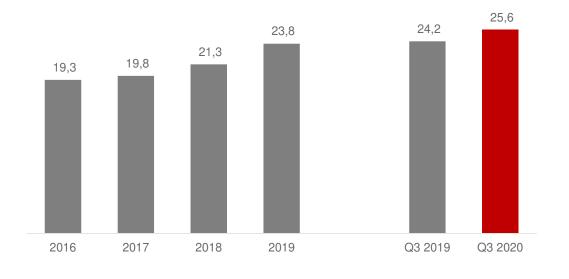

#### **1 Executive Summary**

2 Macroeconomic environment

3 Financials

4 Risk Management

5 Appendix

|                        |         | 2017.  | 2018.  | 2019.  | 30.9.2019. | 30.9.2020. | Ма |
|------------------------|---------|--------|--------|--------|------------|------------|----|
| Assets                 | HRK mil | 19,799 | 21,256 | 23,844 | 24,155     | 25,590 🔺   |    |
| Net loans to customers | HRK mil | 10,963 | 11,009 | 13,341 | 12,638     | 14,174 📥   |    |
| Deposits               | HRK mil | 16,951 | 18,371 | 20,069 | 20,454     | 21,345 🔺   |    |
| Equity                 | HRK mil | 1,905  | 2,003  | 2,370  | 2,413      | 2,443 🔺    |    |
| Income                 | HRK mil | 1,276  | 1,173  | 1,227  | 941        | 846 🔻      |    |
| Net profit             | HRK mil | 8      | 152    | 144    | 170        | 165 🔻      |    |
| Cost-to-income ratio   | %       | 54.4   | 60.1   | 61.3   | 55.8       | 62.6 🔻     | ſ  |
| Return on equity       | %       | 0.4    | 7.6    | 6.1    | 7.1        | 6.8 🔻      | L  |
| CET 1 capital ratio    | %       | 18.1   | 17.9   | 20.2   | 19.9       | 20.6 🔺     |    |
| Total capital ratio    | %       | 18.1   | 17.9   | 20.2   | 19.9       | 20.6 🔺     |    |
| NPL share              | %       | 12.8   | 11.7   | 10.8   | 11.8       | 10.4 📥     |    |
| NPL coverage           | %       | 61.1   | 67.3   | 67.5   | 69.5       | 62.5 🔻     | (  |

### Key financials – Balance sheet

|                                  |               | 31.12.2019. | 30.9.2020.  |             |
|----------------------------------|---------------|-------------|-------------|-------------|
| Asset                            | HRK ths       | 23,844,461  | 25,589,779  | 1,745,318 🔺 |
| Gross loans                      | HRK ths       | 14,825,207  | 15,672,811  | 847,604 📥   |
| Deposits                         | HRK ths       | 20,069,171  | 21,344,770  | 1,275,599 🔺 |
| Equity                           | HRK ths       | 2,370,212   | 2,443,438   | 73,226 🔺    |
| Regulatory capital               | HRK ths       | 2,209,224   | 2,209,303   | 79 📥        |
| Loan/deposit ratio               | %             | 66.5        | 66.4        | (0.1) 🔻     |
| ROAE                             | %             | 6.6         | 9.5         | 2.9 🔺       |
| NPL share                        | %             | 11.7        | 10.4        | (1.3) 📥     |
| NPL coverage                     | %             | 67.3        | 62.5        | (4.8) 🔻     |
| Balance of placement value adjus | tment HRK ths | (1,487,615) | (1,507,193) | (19,578) 🔻  |

- Assets records continuous growth + 7.3% ytd  $\rightarrow$  liquid assets + 29.8%, securities -7.7%, gross loans + 5.7%
- Deposits up + 6.4% → largest increase in the segment of central state and large corporate clients HRK +688m, SMEs
   HRK +242m, retail HRK +235m
- Moderate recovery in the price of securities that caused the recovery of the comprehensive income reserve + 12.7% compared to Q2
- NPL coverage increases when excluding exposures covered by state guarantees (70.0% Q4 19  $\rightarrow$  74.1% Q3 20) Source: management reports of the issuer