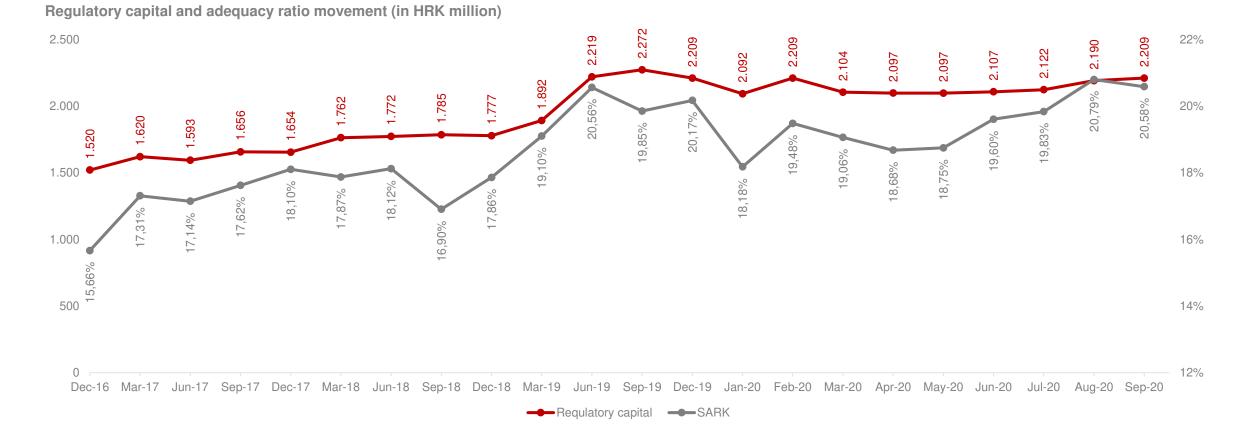

### Regulatory capital and adequacy ratio movement

Capital management optimization measures launched in Q4 19, mostly by optimizing RWA, result in an increase in the adequacy rate through 2020 → above the regulatory minimum by + 5.4%

### Regulatory capital movement

Regulatory capital (in HRK million)

#### Strong and stable capital base

30

\* on Dec, 31 2019 the Bank included 6-month profit in 2019 in the calculation of regulatory capital (retained earnings position), in accordance with the approval of the regulator. By the decision of the General Assembly of the Bank this year, the net profit in 2019 was allocated to the position of retained earnings and other reserves.