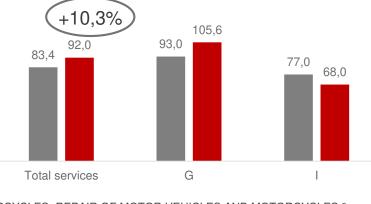

## Socioeconomic indicators (y-o-y)

Data from ficscalisation system:

\*Source: https://www.porezna-uprava.hr/Dokumenti (data for the period 23.2.-4.10.2019 and 2020.)

Average account value\* (in HRK)

"G- WHOLESALE AND RETAIL TRADE OF MOTOR VEHICLES AND MOTORCYCLES; REPAIR OF MOTOR VEHICLES AND MOTORCYCLES "I- ACCOMMODATION AND FOOD SERVICE ACTIVITIES "