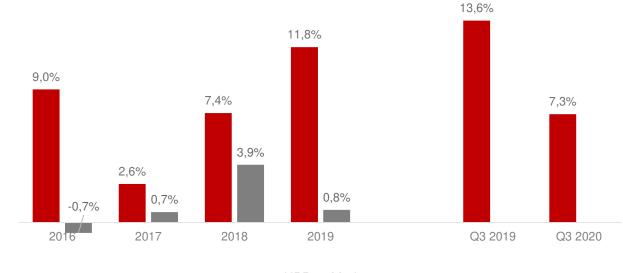

#### Market position by total assets as of 30 Jun 2020 (in HRK bln)

### Key Financials Q3 2020