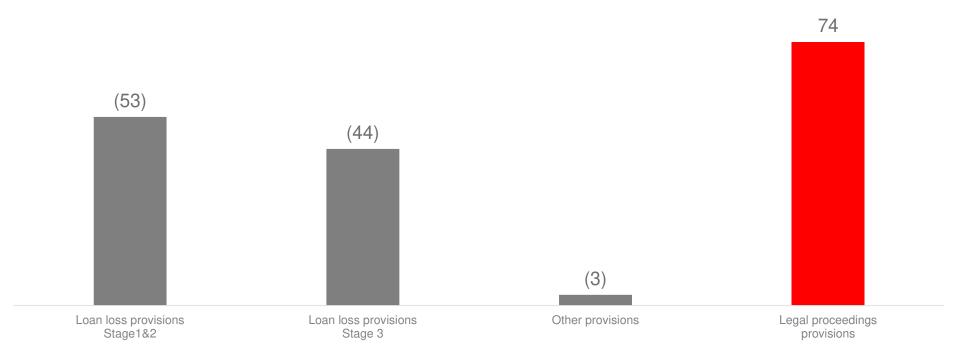

### Provisioning

Structure of provision costs (in HRK million) as of Sep, 30 2020

- Provisioning costs are lower by 67.7% than in 2019, mainly due to the suspension of legal proceedings provisions (net provisions for credit risk amount to HRK -97.4 million; net legal proceedings provisions + HRK 70.7 million)
- Provisions on a collective basis also include updates of macroeconomic indicators in the model for calculating provisions due to economic circumstances and projections caused by the impact of COVID-19 disease (HRK 55.8 million additional cost recognized in 6M 2020)
   Source: management reports of the issuer