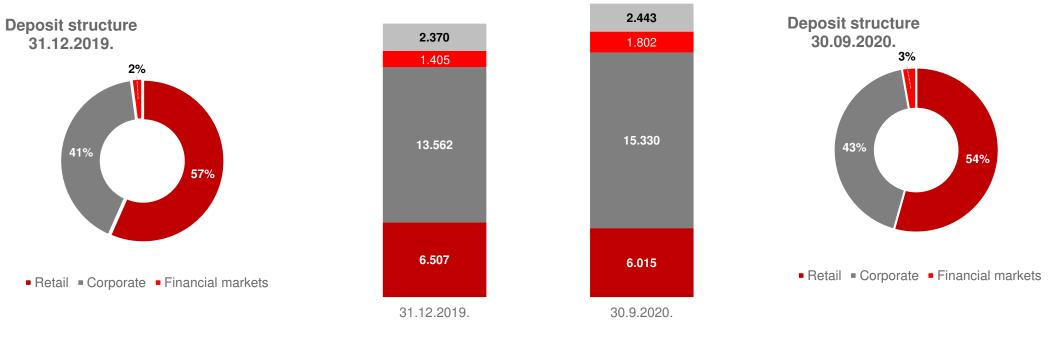

### Composition of equity and liabilities and deposit structure

Equity and liabilities structure

Term deposits A vista deposits Other liabilities Equity

- Stable deposit base and key financing source
- Deposits recorded an increase of HRK 1,276 million (+ 6.4%)