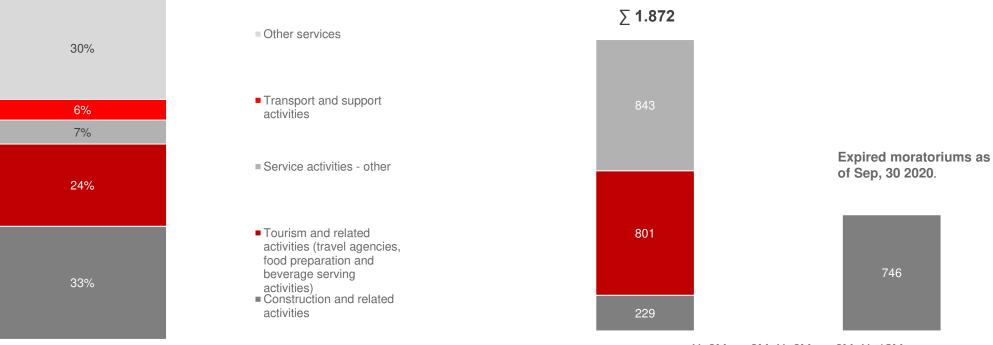

#### Approved moratoriums per industry

Approved moratoriums per maturity (in HRK million)

- We approved moratoriums due to the impact of COVID-19 a total of HRK 1.87 billion approved to corporate sector (23.0% of the gross corporate loans)
- Tourism has an extremely low share in the Bank's total portfolio (6% of gross corporate loans)
- We actively manage the portfolio, analyzes the industry and the impact of pandemic prevention measures on them

### COVID-19 impact on loan portfolio

Total exposure - implemented measures (in HRK million)

Corporate

• Until September, 30 2020 the moratorium has expired for loans worth HRK 746 million

Retail

Performing loans that went into repayment after the moratorium are regularly repaid