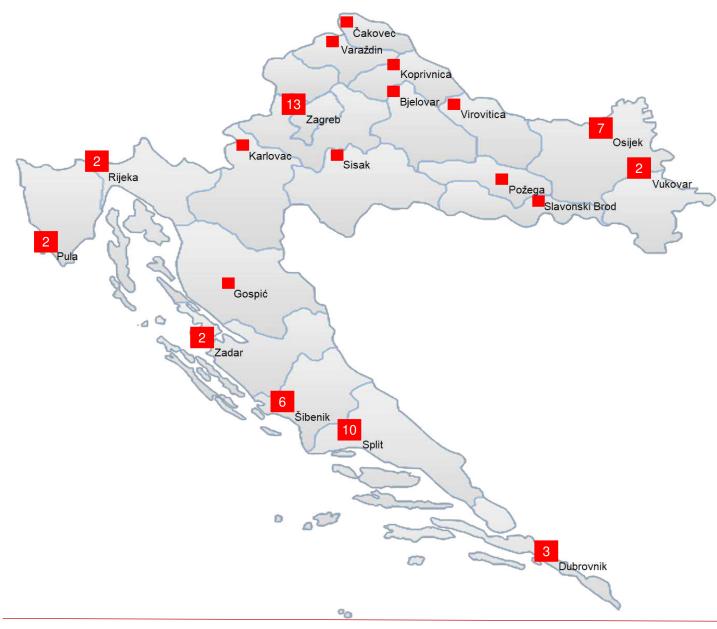

turn on equity



Net profit movement (in HRK million)

#### Return on average equity ROAE



- The cumulative net profit amounts to HRK 650 million in observed period
- The average rate of return on average capital (ROAE) is 6.2% in a period 2016 2019

#### Asset movement



Asset movement (in HRK billion)

#### Comparative asset growth rates



■HPB ■Market

- Stable and sustainable growth of assets, in 2019 acquisition growth through Jadranska banka, in 2020 continued more rapid growth than the market (July, 31 2020. market growth +3.3%, HPB growth 5.8%)
- In 2020, we recorded the continued growth of the bank's gross loan portfolio
- During the first half of 2020, a strong increase in sources of funds and consequently an increase in liquid assets (+ HRK 901 million)

### Accessibility



#### **57** branch offices

- 12 regional centers3 business centers140 financial corrects
- **142** financial corners at the Croatian post

Over 1.500 cash-out points with no

fees