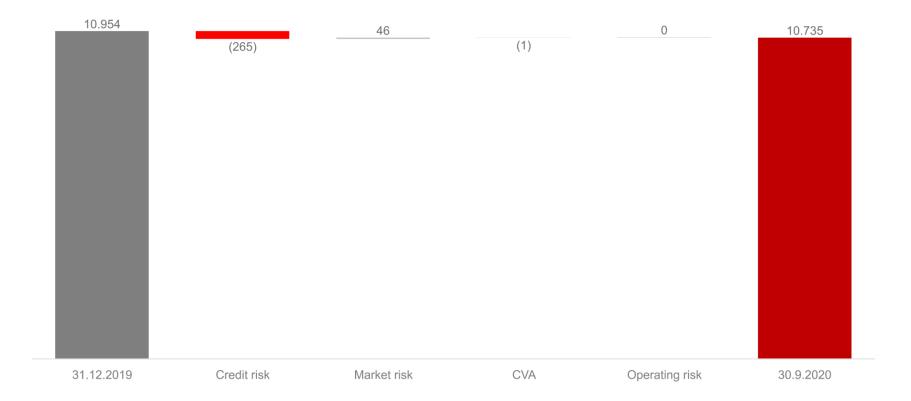

### RWA – risk-weighted assets

RWA movement (in HRK thousand)

 In line with the growth of the Bank's assets, the risk-weighted assets are decreasing as a result of the strengthening the capital management culture