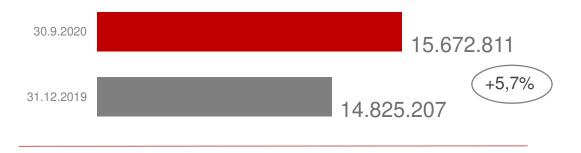

### Key financials – Balance sheet

|                                  |               | 31.12.2019. | 30.9.2020.  |             |
|----------------------------------|---------------|-------------|-------------|-------------|
| Asset                            | HRK ths       | 23,844,461  | 25,589,779  | 1,745,318 🔺 |
| Gross loans                      | HRK ths       | 14,825,207  | 15,672,811  | 847,604 📥   |
| Deposits                         | HRK ths       | 20,069,171  | 21,344,770  | 1,275,599 🔺 |
| Equity                           | HRK ths       | 2,370,212   | 2,443,438   | 73,226 🔺    |
| Regulatory capital               | HRK ths       | 2,209,224   | 2,209,303   | 79 📥        |
| Loan/deposit ratio               | %             | 66.5        | 66.4        | (0.1) 🔻     |
| ROAE                             | %             | 6.6         | 9.5         | 2.9 🔺       |
| NPL share                        | %             | 11.7        | 10.4        | (1.3) 📥     |
| NPL coverage                     | %             | 67.3        | 62.5        | (4.8) 🔻     |
| Balance of placement value adjus | tment HRK ths | (1,487,615) | (1,507,193) | (19,578) 🔻  |

- Assets records continuous growth + 7.3% ytd  $\rightarrow$  liquid assets + 29.8%, securities -7.7%, gross loans + 5.7%
- Deposits up + 6.4% → largest increase in the segment of central state and large corporate clients HRK +688m, SMEs
   HRK +242m, retail HRK +235m
- Moderate recovery in the price of securities that caused the recovery of the comprehensive income reserve + 12.7% compared to Q2
- NPL coverage increases when excluding exposures covered by state guarantees (70.0% Q4 19  $\rightarrow$  74.1% Q3 20) Source: management reports of the issuer

#### Gross loan movement

Gross loans (in HRK million)

- Total gross loans grew by + 5.7% compared to 2019, and the highest growth was achieved in the public sector,
- The retail sector has continuous growth, mostly in housing loans