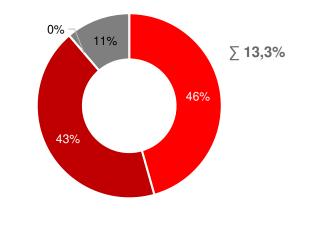

NPL share per segment as of Sep, 30 2020

The increase in stage 1 and stage 2 coverage mainly reflects the deterioration of macroeconomic indicators and their impact on risk parameters due to the COVID pandemic, while the increase in stage 3 share in the corporate segment, accompanied by a decrease in coverage, is the result of AQR and reclassification of certain exposures covered by state guarantees as a non-performing

CORPORATE SME STATE RETAIL

Source: management reports of the issuer

33

assets.