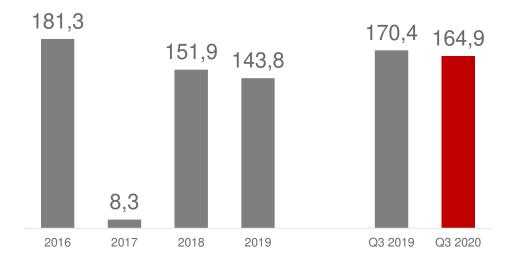

### Key financials – Income statement

|                      |          | 30.9.2019. | 30.9.2020. |            |
|----------------------|----------|------------|------------|------------|
| Net interest income  | kn. tis. | 401,248    | 405,128    | 3,880 🔺    |
| Net fee income       | kn. tis. | 155,865    | 133,261    | (22,604) 🔻 |
| Operating income     | kn. tis. | 642,472    | 604,116    | (38,356) 🔻 |
| Operating expense    | kn. tis. | (358,488)  | (378,384)  | (19,896) 🔻 |
| Operating profit     | kn. tis. | 283,984    | 225,732    | (58,252) 🔻 |
| Provisioning         | kn. tis. | (82,876)   | (26,741)   | 56,135 📥   |
| Net profit           | kn. tis. | 170,360    | 164,945    | (5,415) 🔻  |
| Cost-to-income ratio | %        | 55.8       | 62.6       | 6.8 🔻      |
| Net interest margin  | %        | 1.8        | 1.6        | (0.1) 🔻    |

- Net interest income is higher by HRK 3.9m (+ 1,0%) compared to last year, which is a result of a stronger decline in interest expenses than the decline in income.
- Net fee income decreased by -14.5%. The largest deviations in the positions of card business and fees from payment transactions with legal entities due to the impact of COVID-19 disease that lead to suspension of fees to clients in order to facilitate access to their funds (Q2), slowdown in economic activities and significantly lower number of tourist arrivals (decrease of -47.6% according to CBS).
- OPEX increased by +5.5% in the position of employee costs (merger of JABA and HPB Stambena-štedionica) and insurance of savings deposits (increase in customer deposits).
- Provisions are lower by 67.7% due to revenues collected from suspension of litigation provisions in the amount of HRK 89 million.