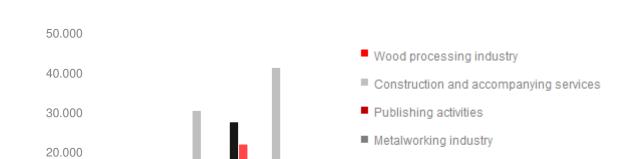

#### Approved moratoriums per industry

Approved moratoriums per maturity (in HRK million)

- We approved moratoriums due to the impact of COVID-19 a total of HRK 1.87 billion approved to corporate sector (23.0% of the gross corporate loans)
- Tourism has an extremely low share in the Bank's total portfolio (6% of gross corporate loans)
- We actively manage the portfolio, analyzes the industry and the impact of pandemic prevention measures on them

### Maturity of loans under moratorium – COVID 19

- The Bank regularly monitors loans to clients who have been granted moratorium, regardless of the COVID impact, and approach the cash flows of clients on an individual basis
- Until the end of the 3rd quarter, the Bank does not record delays in payment on performing loans

2022.

Other manufacturing industry Wholesale

#### Strong impact – maturities by 2022

Medium impact – maturities by 2022

10.000

2020.

2021.