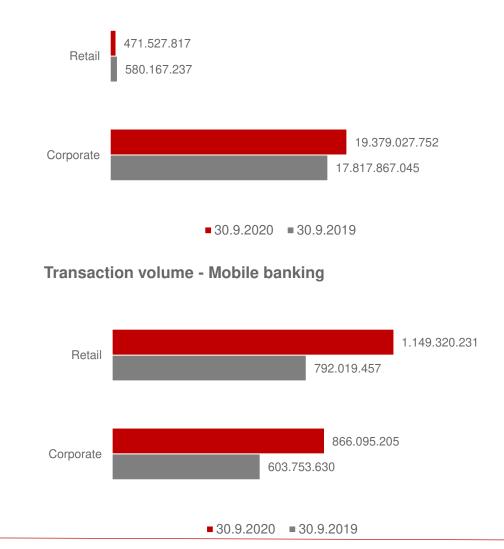

Highest growth in the corporate and public sector segment (HRK +524 million) while retail segment records continuous growth (HRK +505 million

#### 30.9.2020.

- Total gross loans increased by 5.7%, HRK 848 million (ytd)
- Most significant growth was achieved in corporate and the public sector + HRK 524 million, while the retail sector recorded continuous growth + HRK 505 million.
- Increase in housing loans + HRK 469 million, mainly in housing loan subsidies segment