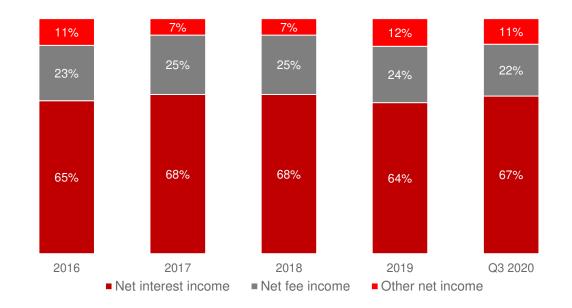

### **Operating income**

Composition of net income

- Interest income slightly lower than 9M 2019, mostly due to the adjustment of the loan portfolio to the COVID-19
  pandemic, ie active credit risk management (increase in placements with the central state and housing loan subsidies)
- The decline in operating income amortized by the decline in operating expenses

### Fees and commissions

Net fee income movement (in HRK thousand)

- Net fee and commission income follows long-term sectoral movement with a share of 5%
- Fees and commissions amount an average of 24% of total operating income
- The largest share of income from fees and commissions is made up of retail and card business fees
- Decline compared to Q3 19 caused by: 1) temporary suspension of fees for cash withdrawals at ATMs outside the parent bank (March 25, 2020 - July 1, 2020) in accordance with the CNB Recommendation due to the COVID-19 pandemic, 2) slowdown in economic activities, 3) significantly lower number of tourist arrivals (decrease by -47.6% according to CBS)