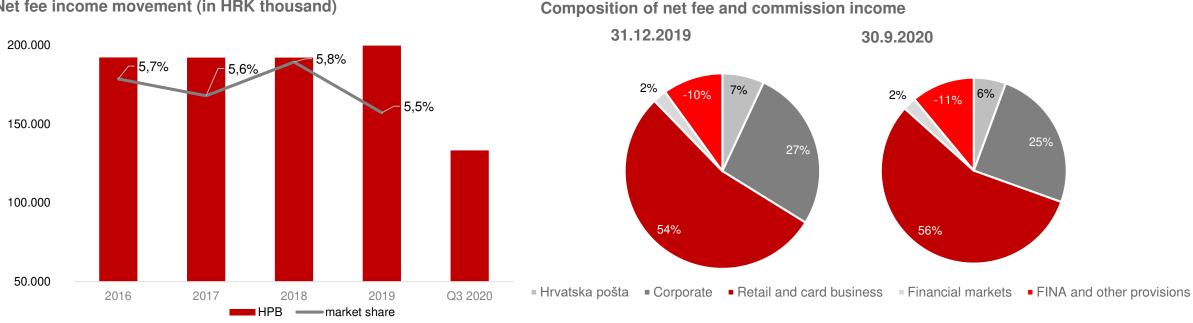

### Fees and commissions

Net fee income movement (in HRK thousand)

- Net fee and commission income follows long-term sectoral movement with a share of 5%
- Fees and commissions amount an average of 24% of total operating income
- The largest share of income from fees and commissions is made up of retail and card business fees
- Decline compared to Q3 19 caused by: 1) temporary suspension of fees for cash withdrawals at ATMs outside the parent bank (March 25, 2020 - July 1, 2020) in accordance with the CNB Recommendation due to the COVID-19 pandemic, 2) slowdown in economic activities, 3) significantly lower number of tourist arrivals (decrease by -47.6% according to CBS)