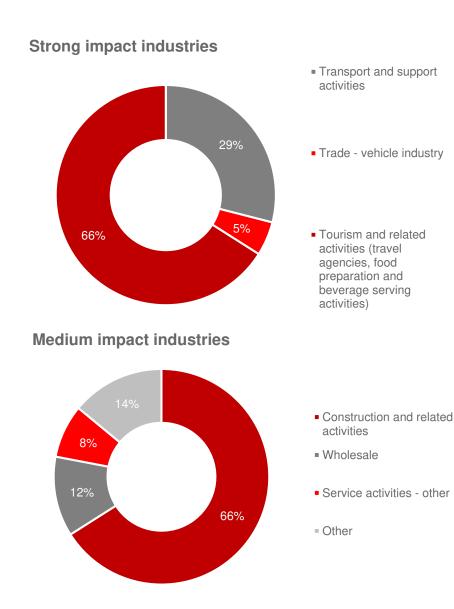

#### Approved moratoriums per industry

Approved moratoriums per maturity (in HRK million)

- We approved moratoriums due to the impact of COVID-19 a total of HRK 1.87 billion approved to corporate sector (23.0% of the gross corporate loans)
- Tourism has an extremely low share in the Bank's total portfolio (6% of gross corporate loans)
- We actively manage the portfolio, analyzes the industry and the impact of pandemic prevention measures on them