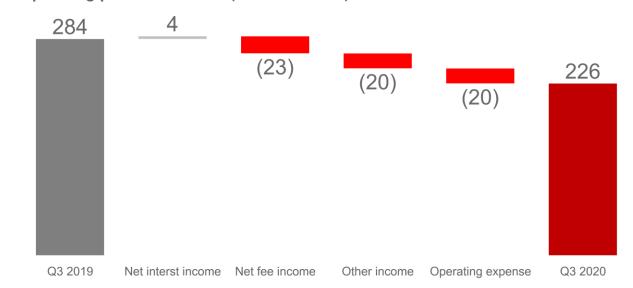

### Operating profit

Operating profit movement in third quarter (in HRK million)

Operating profit movement (in HRK million)

- Operating profit is expected to be lower than last year, mostly as a result of the adjustment to the COVID-19 pandemic
   → the previously mentioned impact on the decline in net fee income and slower growth in net interest income
- Profit from trading lower by -47.1% compared to the same period last year mainly due to the falling prices of securities
- From March 2020, the calculation and recognition of default interest to clients was suspensioned

### **Operating income**

Composition of net income

- Interest income slightly lower than 9M 2019, mostly due to the adjustment of the loan portfolio to the COVID-19
  pandemic, ie active credit risk management (increase in placements with the central state and housing loan subsidies)
- The decline in operating income amortized by the decline in operating expenses