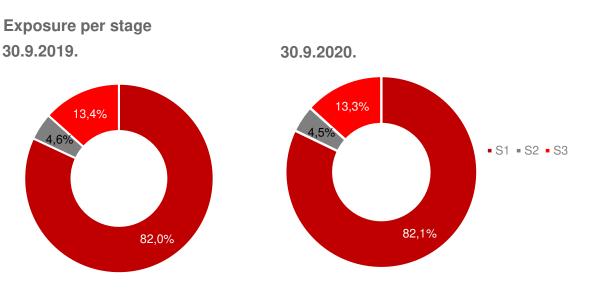

### Exposures and coverage per stage

| Segment   | Stage | Share<br>30.9.2019 | Coverage<br>30.9.2019 | Share<br>30.9.2020 | Coverage<br>30.9.2020 |
|-----------|-------|--------------------|-----------------------|--------------------|-----------------------|
| CORPORATE | S1    | 66,6%              | 2,8%                  | 61,8%              | 3,4%                  |
| CORPORATE | S2    | 6,0%               | 6,3%                  | 5,4%               | 10,5%                 |
| CORPORATE | S3    | 27,5%              | 68,2%                 | 32,8%              | 46,8%                 |
| SME       | S1    | 57,2%              | 3,3%                  | 50,0%              | 4,1%                  |
| SME       | S2    | 7,1%               | 11,0%                 | 19,0%              | 14,2%                 |
| SME       | S3    | 35,7%              | 69,5%                 | 31,0%              | 71,0%                 |
| STATE     | S1    | 99,1%              | 0,8%                  | 98,6%              | 0,8%                  |
| STATE     | S2    | 0,9%               | 7,3%                  | 1,4%               | 8,6%                  |
| STATE     | S3    | 0,0%               | 0,0%                  | 0,0%               | 0,0%                  |
| RETAIL    | S1    | 86,4%              | 0,5%                  | 89,4%              | 0,6%                  |
| RETAIL    | S2    | 5,3%               | 4,5%                  | 2,5%               | 8,2%                  |
| RETAIL    | S3    | 8,3%               | 72,8%                 | 8,1%               | 74,5%                 |

NPL share per segment as of Sep, 30 2020

The increase in stage 1 and stage 2 coverage mainly reflects the deterioration of macroeconomic indicators and their impact on risk parameters due to the COVID pandemic, while the increase in stage 3 share in the corporate segment, accompanied by a decrease in coverage, is the result of AQR and reclassification of certain exposures covered by state guarantees as a non-performing