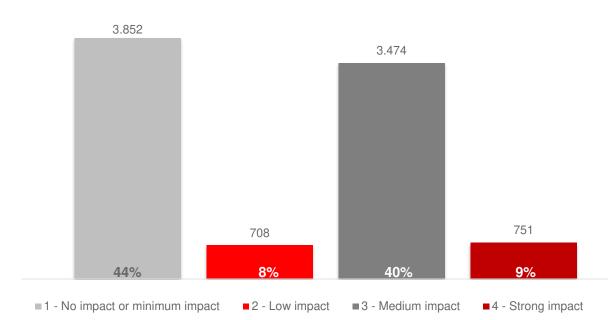

#### **COVID 19 impact on corporate performing loans**

Most of Bank's portfolio (52%) is not affected by the COVID-19 pandemic or it has a low impact

 The Decision on Risk Appetite (RAS) was adopted limiting new exposures to the most affected activities by the COVID 19 pandemic

#### Approved moratoriums per industry

Approved moratoriums per maturity (in HRK million)

- We approved moratoriums due to the impact of COVID-19 a total of HRK 1.87 billion approved to corporate sector (23.0% of the gross corporate loans)
- Tourism has an extremely low share in the Bank's total portfolio (6% of gross corporate loans)
- We actively manage the portfolio, analyzes the industry and the impact of pandemic prevention measures on them