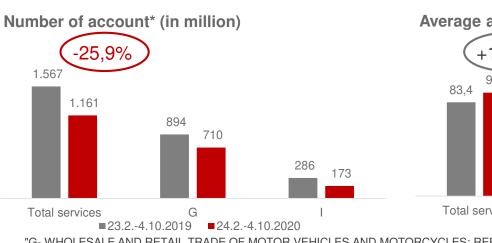

## Socioeconomic indicators (y-o-y)

Data from ficscalisation system:

\*Source: https://www.porezna-uprava.hr/Dokumenti (data for the period 23.2.-4.10.2019 and 2020.)

Average account value\* (in HRK)

"G- WHOLESALE AND RETAIL TRADE OF MOTOR VEHICLES AND MOTORCYCLES; REPAIR OF MOTOR VEHICLES AND MOTORCYCLES "I- ACCOMMODATION AND FOOD SERVICE ACTIVITIES "