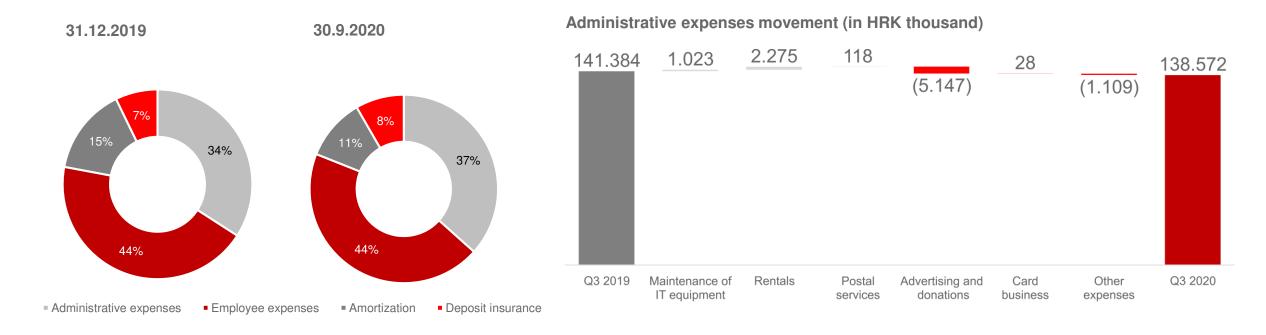

### **Operating cost**

- Bank successfully reduced costs in 2020 despite increased spending related to the COVID-19 pandemic
- At the beginning of 2020, significant activities related to the optimization and rationalization of general and operating costs were launched, which were intensified at the beginning of the COVID-19 pandemic.
- Increase in costs of IT equipment and protective and safety equipment due to the adaptation of measures made by Croatian Civil Protection Headquarter and implementation of home office method of work
- The increase in the rental cost is the result of finding new office space due to the earthquake in Zagreb, but their optimization is being carried out and the effects are expected to happen in 2021