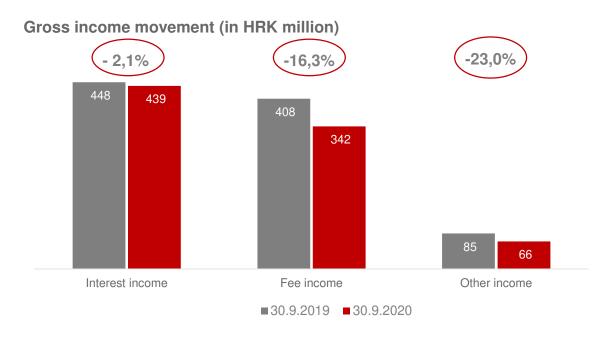

### Key financials – Income statement

|                      |          | 30.9.2019. | 30.9.2020. |            |
|----------------------|----------|------------|------------|------------|
| Net interest income  | kn. tis. | 401,248    | 405,128    | 3,880 🔺    |
| Net fee income       | kn. tis. | 155,865    | 133,261    | (22,604) 🔻 |
| Operating income     | kn. tis. | 642,472    | 604,116    | (38,356) 🔻 |
| Operating expense    | kn. tis. | (358,488)  | (378,384)  | (19,896) 🔻 |
| Operating profit     | kn. tis. | 283,984    | 225,732    | (58,252) 🔻 |
| Provisioning         | kn. tis. | (82,876)   | (26,741)   | 56,135 📥   |
| Net profit           | kn. tis. | 170,360    | 164,945    | (5,415) 🔻  |
| Cost-to-income ratio | %        | 55.8       | 62.6       | 6.8 🔻      |
| Net interest margin  | %        | 1.8        | 1.6        | (0.1) 🔻    |

- Net interest income is higher by HRK 3.9m (+ 1,0%) compared to last year, which is a result of a stronger decline in interest expenses than the decline in income.
- Net fee income decreased by -14.5%. The largest deviations in the positions of card business and fees from payment transactions with legal entities due to the impact of COVID-19 disease that lead to suspension of fees to clients in order to facilitate access to their funds (Q2), slowdown in economic activities and significantly lower number of tourist arrivals (decrease of -47.6% according to CBS).
- OPEX increased by +5.5% in the position of employee costs (merger of JABA and HPB Stambena-štedionica) and insurance of savings deposits (increase in customer deposits).
- Provisions are lower by 67.7% due to revenues collected from suspension of litigation provisions in the amount of HRK 89 million.