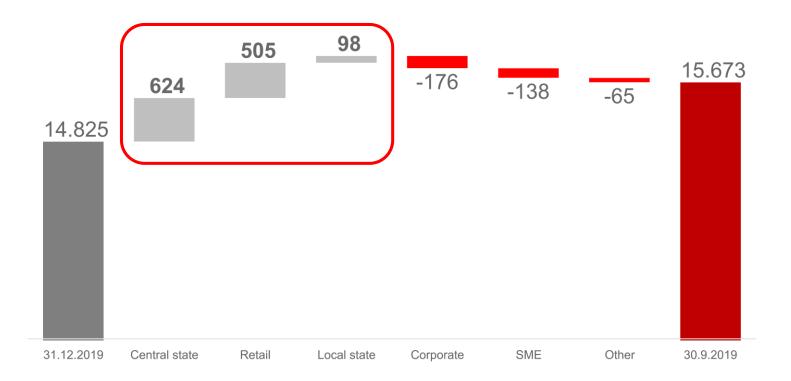

Highest growth in the corporate and public sector segment (HRK +524 million) while retail segment records continuous growth (HRK +505 million

#### 30.9.2020.

- Total gross loans increased by 5.7%, HRK 848 million (ytd)
- Most significant growth was achieved in corporate and the public sector + HRK 524 million, while the retail sector recorded continuous growth + HRK 505 million.
- Increase in housing loans + HRK 469 million, mainly in housing loan subsidies segment

#### Gross loan movement

Gross loans (in HRK million)

- Total gross loans grew by + 5.7% compared to 2019, and the highest growth was achieved in the public sector,
- The retail sector has continuous growth, mostly in housing loans