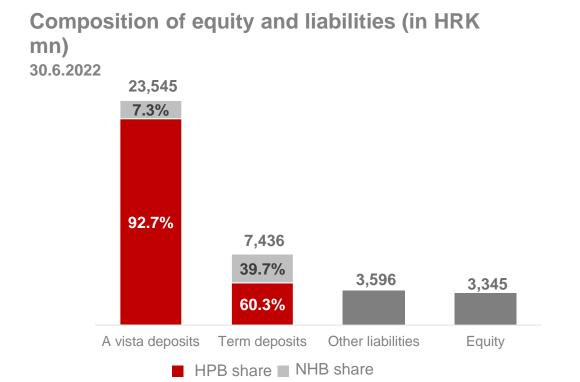

### Preserved financial stability of Croatian banking market

- Achieved funding synergies NHB's acquisition and change in ownership structure stopped deposit outflows caused by Russia's invasion of Ukraine
- Customer deposits are key financing source (81.7%); a vista deposits dominate in the structure of HPB's deposits (83.0%), while in the NHB's structure term deposits make up the majority (72.2%) due to longer fixed terms and attractive interest rates
- Other liabilities relate primarily to loans received from credit institutions CBRD, CNB repo loans and foreign financial institutions.

# Financial and liquidity position in the HPB Group maintained stable

Loan/deposit ratio (in %)

LCR (in %)

O HPB O NHB

- Slightly higher level of the loan-to-deposit ratio at the consolidated level due to the temporary deposits outflow at the end of the first and the beginning of the second quarter due to the impact of the geopolitical situation in Europe on NHB's operations
- Liquidity at a solid level with a liquidity coverage ratio of 139.5%
- Customer deposits dominate funding mix with a share of 81.4%.