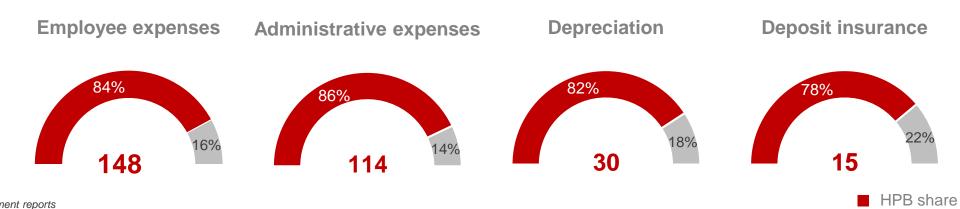

#### Credit institutions key financials – Income statement

|                            |        | H1 2022 |
|----------------------------|--------|---------|
| Net interest income        | HRK mn | 319.9   |
| Net fee loss               | HRK mn | 114.4   |
| Net trading income         | HRK mn | (29.2)  |
| Net other income           | HRK mn | 0.4     |
| Operating income           | HRK mn | 405.6   |
| Employee expenses          | HRK mn | (148.1) |
| Administrative expenses    | HRK mn | (113.5) |
| Depreciation               | HRK mn | (30.1)  |
| Deposit insurance          | HRK mn | (14.9)  |
| Operating expenses         | HRK mn | (306.7) |
| Operating profit           | HRK mn | 98.9    |
| Bargain purchase (badwill) | HRK mn | 1,018.8 |
| Provisioning               | HRK mn | (59.8)  |
| Net profit                 | HRK mn | 1,065.6 |
| Cost-to-income ratio       | %      | 75.6    |
| Return on asset (ROA)      | %      | 2.81    |
| Return on equity (ROE)     | %      | 31.9    |

# Additional provisions due to alignment with the more conservative standards of the HPB Group

**Structure of net provision expenses (in HRK mn)** 30.6.2022

- Stage 1&2 changes in macroeconomic parameters on NHB's performing portfolio had most significant impact
- Stage 3 result of successful collection activities and recovery of part of the NPL portfolio
- Other provisions mostly relate to litigations; largest impact on the volume of provision expenses had the increase in legal provisions for loans in CHF in NHB portfolio.