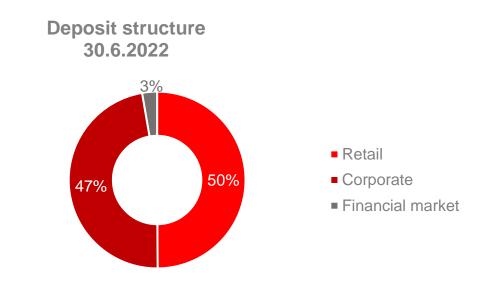

### Preserved financial stability of Croatian banking market

- Achieved funding synergies NHB's acquisition and change in ownership structure stopped deposit outflows caused by Russia's invasion of Ukraine
- Customer deposits are key financing source (81.7%); a vista deposits dominate in the structure of HPB's deposits (83.0%), while in the NHB's structure term deposits make up the majority (72.2%) due to longer fixed terms and attractive interest rates
- Other liabilities relate primarily to loans received from credit institutions CBRD, CNB repo loans and foreign financial institutions.