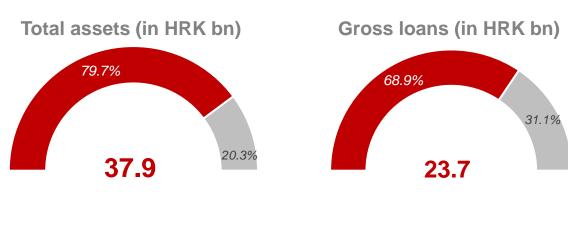

# HPB Group made strong strides towards the Top 5 banks on the market

|                        |        | 30.6.2022 |
|------------------------|--------|-----------|
| Assets                 | HRK mn | 37,922    |
| Net loans to customers | HRK mn | 21,909    |
| Deposits               | HRK mn | 31,049    |
| Equity                 | HRK mn | 3,345     |
| NPL ratio              | %      | 6.9       |
| NPL coverage           | %      | 74.4      |

#### Credit institutions key financials – Balance sheet

|                                           |        | 30. 6. 2022 |
|-------------------------------------------|--------|-------------|
| Liquid assets                             | HRK mn | 9,088       |
| Securities                                | HRK mn | 6,093       |
| Gross loans                               | HRK mn | 23,727      |
| Net loans                                 | HRK mn | 21,909      |
| Other assets                              | HRK mn | 831         |
| Total assets                              | HRK mn | 37,922      |
| Deposits                                  | HRK mn | 31,049      |
| Loan liabilities                          | HRK mn | 2,692       |
| Other liabilities                         | HRK mn | 837         |
| Total liabilities                         | HRK mn | 34,577      |
| Paid-in capital                           | HRK mn | 1,215       |
| Accumulated other comprehensive income    | HRK mn | (126)       |
| Retained earnings or loss carried forward | HRK mn | 488         |
| Other reserves                            | HRK mn | 702         |
| Profit or loss for the year               | HRK mn | 47          |
| Badwill (Gain on bargain purchase)        | HRK mn | 1,019       |
| Equity and reserves                       | HRK mn | 3,345       |
| Loan-to-deposit ratio                     | %      | 70.6        |
| NPL ratio                                 | %      | 6.9         |
| NPL coverage                              | %      | 74.4        |