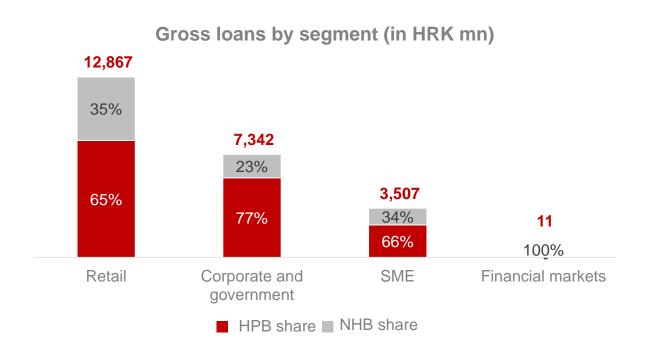

# Bank's loan portfolio growth further strengthened by the acquisition

- Gross retail loans dominate the total loans as a result of HPB's strategic focus on this segment, with favorable financing conditions, especially in APN tranches in which HPB has a significant share
- Economy recovery enabled the implementation of acquisition activities, which resulted in further growth of total loans.