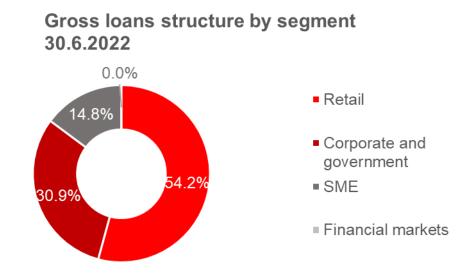

# Bank's loan portfolio growth further strengthened by the acquisition

- Gross retail loans dominate the total loans as a result of HPB's strategic focus on this segment, with favorable financing conditions, especially in APN tranches in which HPB has a significant share
- Economy recovery enabled the implementation of acquisition activities, which resulted in further growth of total loans.