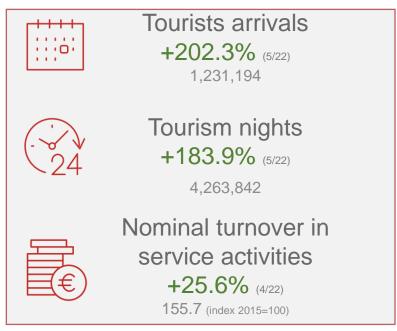

### Economic indicators (y-o-y)

Source: Croatian Bureau of Statistics <a href="https://www.dzs.hr/eng">https://www.dzs.hr/eng</a> (March, April, May and June 2022)