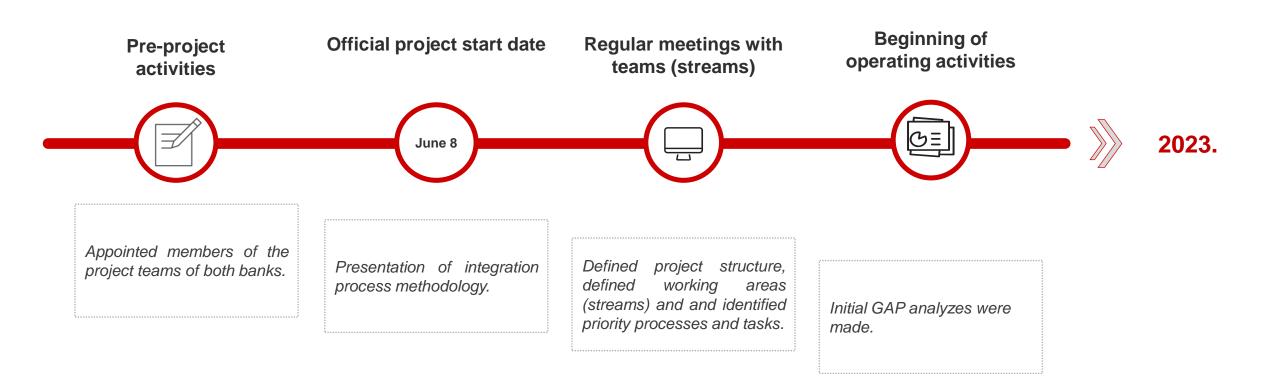

# HPB Group significantly strengthened by the acquisition of Nova Hrvatska banka

- On April 14, 2022, HPB took control over NHB
- Intensive acquisition activities are underway, and integration with the parent company is expected in 2023
- Consolidated unaudited financial statements include the financial result of NHB from the acquisition date (April 14, 2022) to the reporting date (June 30, 2022)
- This report contains all data available and known at the time of creation
- Given that post-acquisition activities (PPA and due diligence) are ongoing, during this process it is possible to obtain information that is not, nor can be, known at the moment
- This report contains the expected costs of the transaction, which are based on the estimates of the consultants, without estimating the costs of the software application, restructuring costs and other related costs, which are not known at this time
- The aforementioned circumstances may have an impact on the content of the report.

# Ensured preconditions for successful NHB's integration by the end of 2023