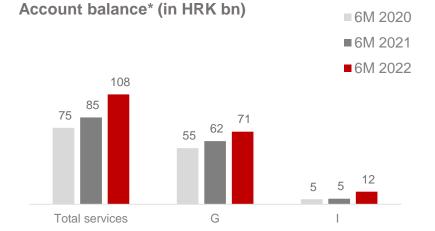

#### Average account balance\* (in HRK)

"G- WHOLESALE AND RETAIL TRADE OF MOTOR VEHICLES AND MOTORCYCLES, REPAIR OF MOTOR VEHICLES AND MOTORCYCLES "I- ACCOMMODATION AND FOOD SERVICE ACTIVITIES"