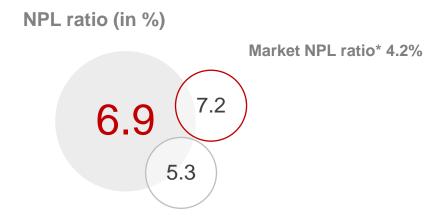

#### HPB's NPL ratio at a record low level

|                                |        | 30. 6. 2022 |
|--------------------------------|--------|-------------|
| Exposure (total loans)         | HRK mn | 31,497      |
| Total NPL stock                | HRK mn | 2,182       |
| NPL %                          | %      | 6.9         |
| Loss allowance for loans       | HRK mn | (1,964)     |
| NPL provision                  | HRK mn | (1,623)     |
| PL provision                   | HRK mn | (340)       |
| NPL Coverage                   | %      | 74.4        |
| NPLs not covered by provisions | HRK mn | 218         |

- Complementary and qualitative loan portfolio
- NPL coverage significantly above market average
- HPB's NPL ratio at a record low level as a result of the recovery of part of the portfolio and successful collection activities.

74.4 75.9 Market NPL coverage\* 63.6%