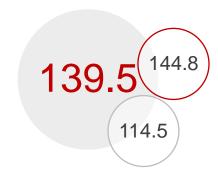

# Financial and liquidity position in the HPB Group maintained stable

Loan/deposit ratio (in %)

LCR (in %)

O HPB O NHB

- Slightly higher level of the loan-to-deposit ratio at the consolidated level due to the temporary deposits outflow at the end of the first and the beginning of the second quarter due to the impact of the geopolitical situation in Europe on NHB's operations
- Liquidity at a solid level with a liquidity coverage ratio of 139.5%
- Customer deposits dominate funding mix with a share of 81.4%.