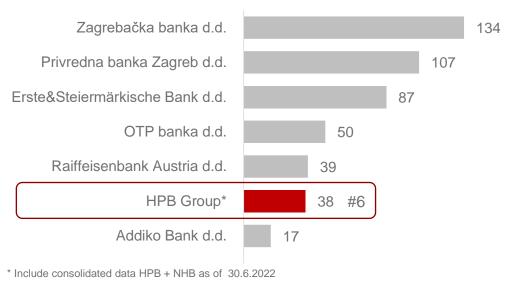

### Market share by total assets as of 31.3.2022 (in HRK bn)

- Significant growth in assets + HRK 7.7 bn is opportunity to enter the top 5 banks by total assets on the Croatian market
- Preserved financial stability, NHB's entrance into HPB Group stopped the deposit outflow caused by the geopolitical situation in Ukraine
- Qualitative loan portfolio with effective cost management and success in default collection resulted in a low level of NPL ratio and NPL coverage significantly above the market level
- High net profit at consolidated level is result of gain on bargain purchase and achieved operating profit made by HPB.

### HPB took a strong step towards the 5th position on the market through acquisition and organic growth

- On April 14, 2022, the Bank took control of Nova Hrvatska banka (NHB); intensive acquisition activities of NHB marked the second quarter of 2022
- Increase in assets by HRK +7.7 mn due to the acquisition of NHB
- Strengthening the presence on the Croatian market (new business centres for retail and corporate clients)
- Expanded client base on HPB Group level
- Complementary and qualitative loan portfolio without significant exposure to entities from Russia, Ukraine and Belarus; additional strength for growth and expansion of business through acquired human and financial capital
- Integration activities will be carried out in parallel with the process of adopting euro, which is an absolute priority for both institutions
- Achieved 10-digit net profit at the consolidated level as a result of gain on bargain purchase (badwill) and continued profit generation at parent level.