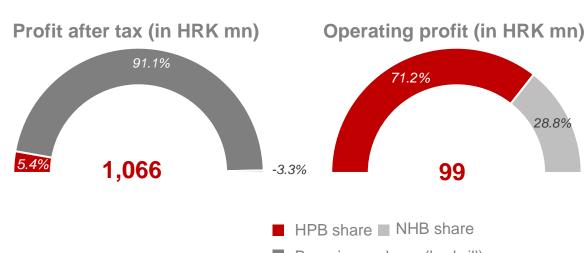

|                        |        | 1.1 30.6.2022 |
|------------------------|--------|---------------|
| Income                 | HRK mn | 587           |
| Net profit             | HRK mn | 1,066         |
| Cost-to-income ratio   | %      | 75.6          |
| Return on equity (ROE) | %      | 31.9          |

#### Credit institutions key financials – Income statement

|                            |        | H1 2022 |
|----------------------------|--------|---------|
| Net interest income        | HRK mn | 319.9   |
| Net fee loss               | HRK mn | 114.4   |
| Net trading income         | HRK mn | (29.2)  |
| Net other income           | HRK mn | 0.4     |
| Operating income           | HRK mn | 405.6   |
| Employee expenses          | HRK mn | (148.1) |
| Administrative expenses    | HRK mn | (113.5) |
| Depreciation               | HRK mn | (30.1)  |
| Deposit insurance          | HRK mn | (14.9)  |
| Operating expenses         | HRK mn | (306.7) |
| Operating profit           | HRK mn | 98.9    |
| Bargain purchase (badwill) | HRK mn | 1,018.8 |
| Provisioning               | HRK mn | (59.8)  |
| Net profit                 | HRK mn | 1,065.6 |
| Cost-to-income ratio       | %      | 75.6    |
| Return on asset (ROA)      | %      | 2.81    |
| Return on equity (ROE)     | %      | 31.9    |

The HPB Group's net profit after tax is HRK 1,066.6 million. The Group's result relates largely to the results of the parent company in the amount of HRK 57.8 million, while Nova hrvatska banka made a net loss of HRK - 35.3 million, HPB Invest a net loss of HRK - 31.3 thousand and HPB-Nekretnine a net profit of HRK 1.6 million.