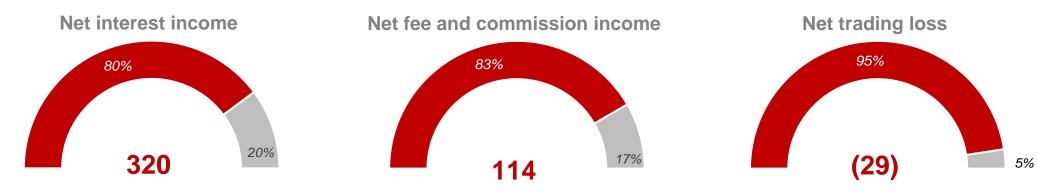

#### Credit institutions key financials – Income statement

|                            |        | H1 2022 |
|----------------------------|--------|---------|
| Net interest income        | HRK mn | 319.9   |
| Net fee loss               | HRK mn | 114.4   |
| Net trading income         | HRK mn | (29.2)  |
| Net other income           | HRK mn | 0.4     |
| Operating income           | HRK mn | 405.6   |
| Employee expenses          | HRK mn | (148.1) |
| Administrative expenses    | HRK mn | (113.5) |
| Depreciation               | HRK mn | (30.1)  |
| Deposit insurance          | HRK mn | (14.9)  |
| Operating expenses         | HRK mn | (306.7) |
| Operating profit           | HRK mn | 98.9    |
| Bargain purchase (badwill) | HRK mn | 1,018.8 |
| Provisioning               | HRK mn | (59.8)  |
| Net profit                 | HRK mn | 1,065.6 |
| Cost-to-income ratio       | %      | 75.6    |
| Return on asset (ROA)      | %      | 2.81    |
| Return on equity (ROE)     | %      | 31.9    |

# Acquired NHB's human and financial capital led to additional strength for growth

Composition of operating income (in HRK mn) 30.6.2022

Composition of operating expenses (in HRK mn) 30.6.2022