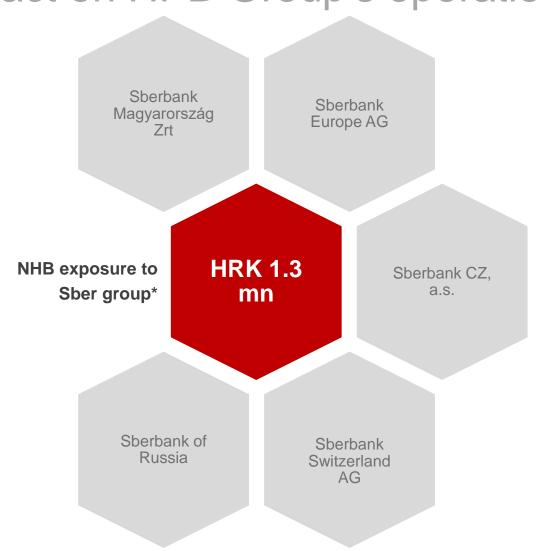

# Russia's invasion of Ukraine without significant impact on HPB Group's operations

Russia's invasion of Ukraine did not have a significant impact on the financial statements of HPB Group

NHB has low exposure to entities in Russia (0.45%) and negligible exposure to entities in Ukraine and Belarus.

HPB has no exposure to entities in Belarus, and has minimal exposure to entities in Russia and Ukraine (0.00003%)

<sup>\*</sup> On July 4, 2022, loan and deposit relationship between NHB and thus HPB Group and Sberbank Europe AG was completely terminated, https://eho.zse.hr/en/issuer-announcements/view/44467