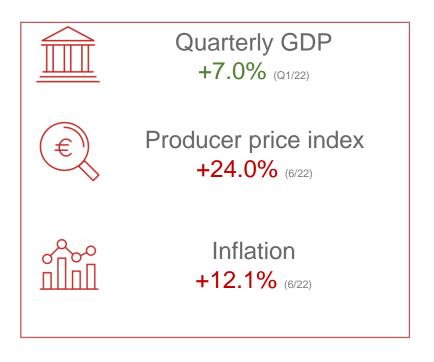

### Economic indicators (y-o-y)

Source: Croatian Bureau of Statistics <a href="https://www.dzs.hr/eng">https://www.dzs.hr/eng</a> (March, April, May and June 2022)