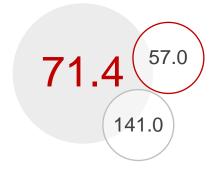

# Financial and liquidity position in the HPB Group maintained stable

Loan/deposit ratio (in %)

LCR (in %)

O HPB O NHB

- Slightly higher level of the loan-to-deposit ratio at the consolidated level due to the temporary deposits outflow at the end of the first and the beginning of the second quarter due to the impact of the geopolitical situation in Europe on NHB's operations
- Liquidity at a solid level with a liquidity coverage ratio of 139.5%
- Customer deposits dominate funding mix with a share of 81.4%.