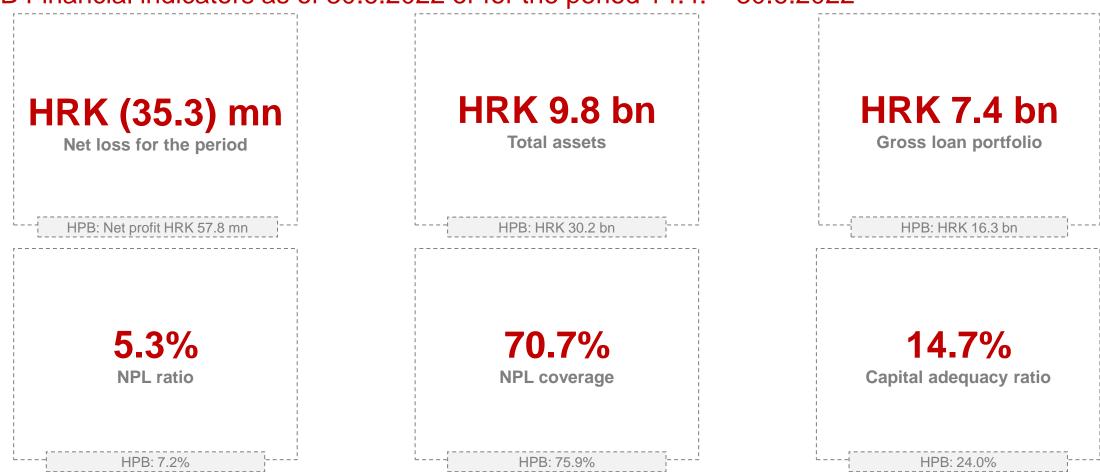

# Significant assets and loan portfolio growth of HPB Group

NHB Financial indicators as of 30.6.2022 or for the period 14.4. – 30.6.2022

- Record net profit of HPB Group of HRK 1.1 bn as a result of a bargain purchase resulting from the difference between the fair value of the acquired net assets of NHB and the acquisition cost of that bank
- HPB's operating profit in H1 2022 reduced due to the loss from the adjustment of the book value of bonds to market prices and the absence of the effect of certain one-off transactions, while inflationary pressures and deposit insurance expenses inevitably had an impact on operating expenses
- Despite the decrease in operating profit, HPB continues to record solid positive results and create value for shareholders with a net profit of HRK 57.8 mn
- NHB's contribution to HPB Group's operating result amounts to HRK 28.5 mn (result after HPB took control over NHB)
- Changes in methodology and parameters for provisioning calculation to align with the group policy, as well as increased provisions for court cases (CHF loans) led NHB to a loss of HRK 35.3 million.

The HPB Group's net profit after tax is HRK 1,066.6 million. The Group's result relates largely to the results of the parent company in the amount of HRK 57.8 million, while Nova hrvatska banka made a net loss of HRK - 35.3 million, HPB Invest a net loss of HRK - 31.3 thousand and HPB-Nekretnine a net profit of HRK 1.6 million.