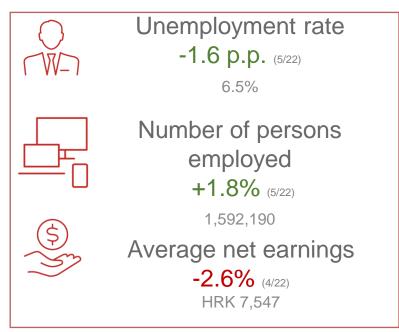

### Economic indicators (y-o-y)

Source: Croatian Bureau of Statistics <a href="https://www.dzs.hr/eng">https://www.dzs.hr/eng</a> (March, April, May and June 2022)