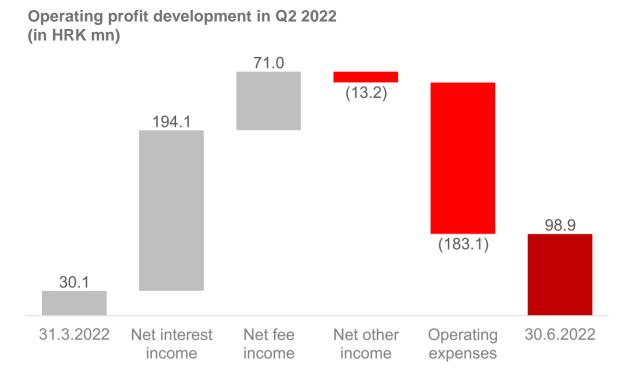

#### Credit institutions key financials – Income statement

|                            |        | H1 2022 |
|----------------------------|--------|---------|
| Net interest income        | HRK mn | 319.9   |
| Net fee loss               | HRK mn | 114.4   |
| Net trading income         | HRK mn | (29.2)  |
| Net other income           | HRK mn | 0.4     |
| Operating income           | HRK mn | 405.6   |
| Employee expenses          | HRK mn | (148.1) |
| Administrative expenses    | HRK mn | (113.5) |
| Depreciation               | HRK mn | (30.1)  |
| Deposit insurance          | HRK mn | (14.9)  |
| Operating expenses         | HRK mn | (306.7) |
| Operating profit           | HRK mn | 98.9    |
| Bargain purchase (badwill) | HRK mn | 1,018.8 |
| Provisioning               | HRK mn | (59.8)  |
| Net profit                 | HRK mn | 1,065.6 |
| Cost-to-income ratio       | %      | 75.6    |
| Return on asset (ROA)      | %      | 2.81    |
| Return on equity (ROE)     | %      | 31.9    |

- Record net profit of HPB Group of HRK 1.1 bn as a result of a bargain purchase resulting from the difference between the fair value of the acquired net assets of NHB and the acquisition cost of that bank
- HPB's operating profit in H1 2022 reduced due to the loss from the adjustment of the book value of bonds to market prices and the absence of the effect of certain one-off transactions, while inflationary pressures and deposit insurance expenses inevitably had an impact on operating expenses
- Despite the decrease in operating profit, HPB continues to record solid positive results and create value for shareholders with a net profit of HRK 57.8 mn
- NHB's contribution to HPB Group's operating result amounts to HRK 28.5 mn (result after HPB took control over NHB)
- Changes in methodology and parameters for provisioning calculation to align with the group policy, as well as increased provisions for court cases (CHF loans) led NHB to a loss of HRK 35.3 million.