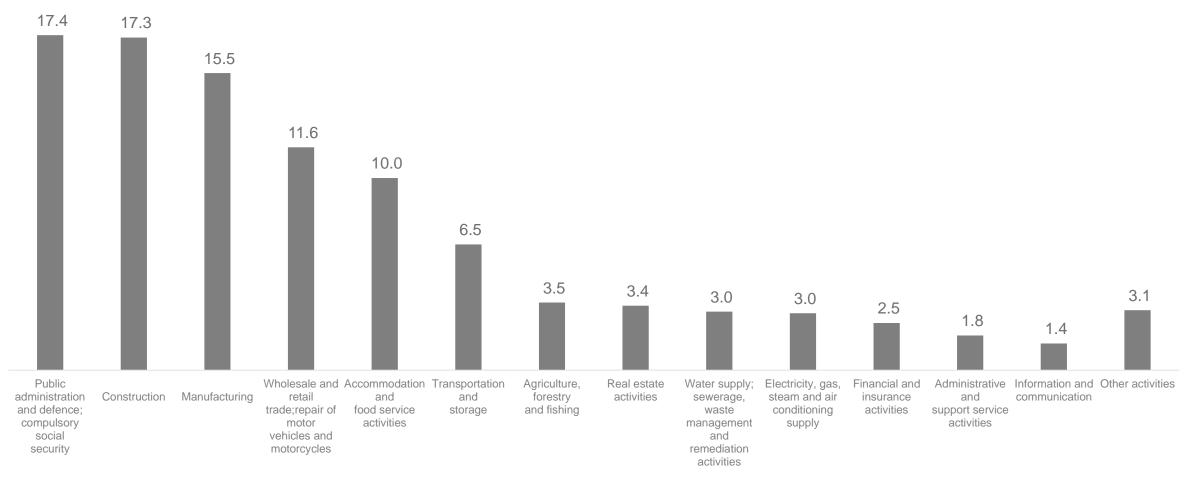

### HPB Group supports development of the Croatian economy

Corporate gross loans per industry (in %) 30.6.2022